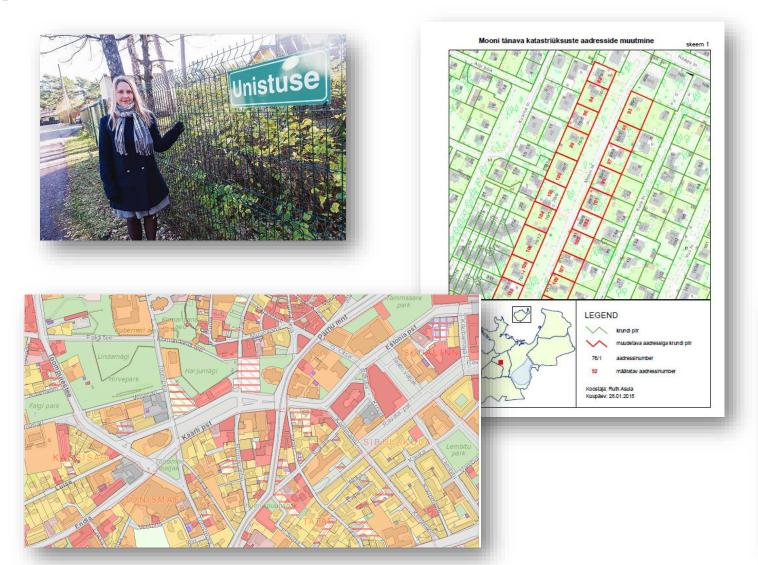

#### Tallinn Planning register

From old (2006) version to new version

New launched in spring 2015, better usability and improved digital work flow process for planners, public and officials.