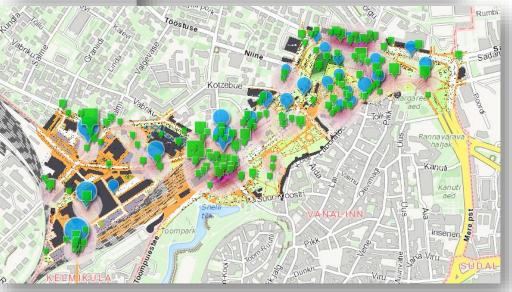

Open data and 3D city model



## Land ownership





## Digital registers



#### Tallinn Planning register

From old (2006) version to new version

New launched in spring 2015, better usability and improved digital work flow process for planners, public and officials.







#### Citizen work desk





#### Citizen work desk





## Digital registers



## Measure and analyse







#### What detail plans mater the most?





#### Ideas about public space





#### Community gardens





#### Co-creation









#### Co-creation









#### Co-creation









# 1 app in 2 operation systems and in 3 languages









#### AvaLinn (Open the City)















## Marketing





EUROOPA LIIT Euroopa Regionaalarengu Fond





## New ideas by users



#### Feedback for the ideas









#### Experience

Web versus mobile app

Android and IOS equally used

Usability and user experience

Marketing

Users are constructive and positive

Future with Augmented Urbans project



#### New main street in AvaLinn





# Thank You! Have a nice stay in Tallinn!



Ivari Rannama
Director
Geomatics Service
ivari.rannama@tallinnlv.ee