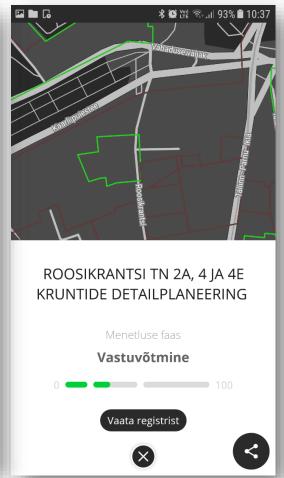

#### Tallinn Planning register

From old (2006) version to new version

New launched in spring 2015, better usability and improved digital work flow process for planners, public and officials.