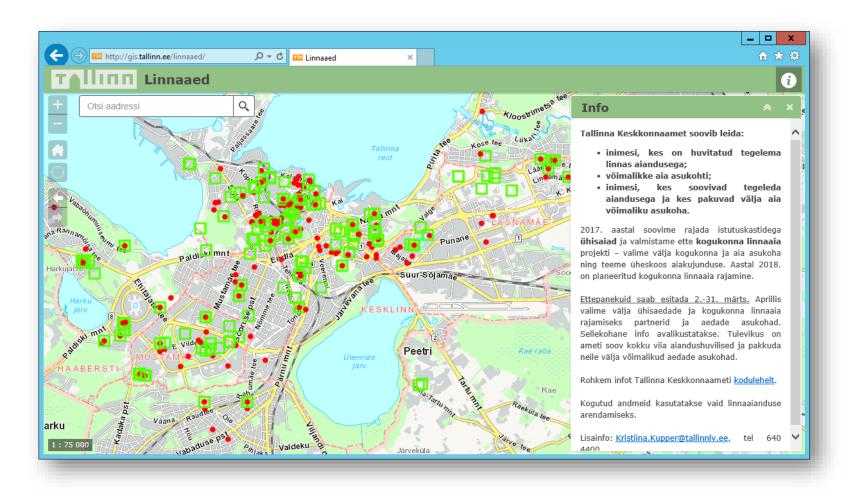

## Co-creative Planning

Ivari Rannama





## Agenda

Geoportal

Tallinn Planning register

Location based idea gatherings

AvaLinn (Open the City) mobile application

#### Situation awareness







## Open data and geoportal





## Open data and 3D city model



## Land ownership





## Digital registers



#### Tallinn Planning register

From old (2006) version to new version

New launched in spring 2015, better usability and improved digital work flow process for planners, public and officials.







#### Citizen work desk





#### Citizen work desk





## Digital registers



## Measure and analyse







#### What detail plans mater the most?





#### Ideas about public space





#### Community gardens





#### Co-creation









#### Co-creation









#### Co-creation









# 1 app in 2 operation systems and in 3 languages









#### AvaLinn (Open the City)















## Marketing





EUROOPA LIIT Euroopa Regionaalarengu Fond





## New ideas by users



#### Feedback for the ideas









#### Experience

Web versus mobile app

Android and IOS equally used

Usability and user experience

Marketing

Users are constructive and positive

Future with Augmented Urbans project



#### New main street in AvaLinn





# Thank You! Have a nice stay in Tallinn!



Ivari Rannama
Director
Geomatics Service
ivari.rannama@tallinnlv.ee