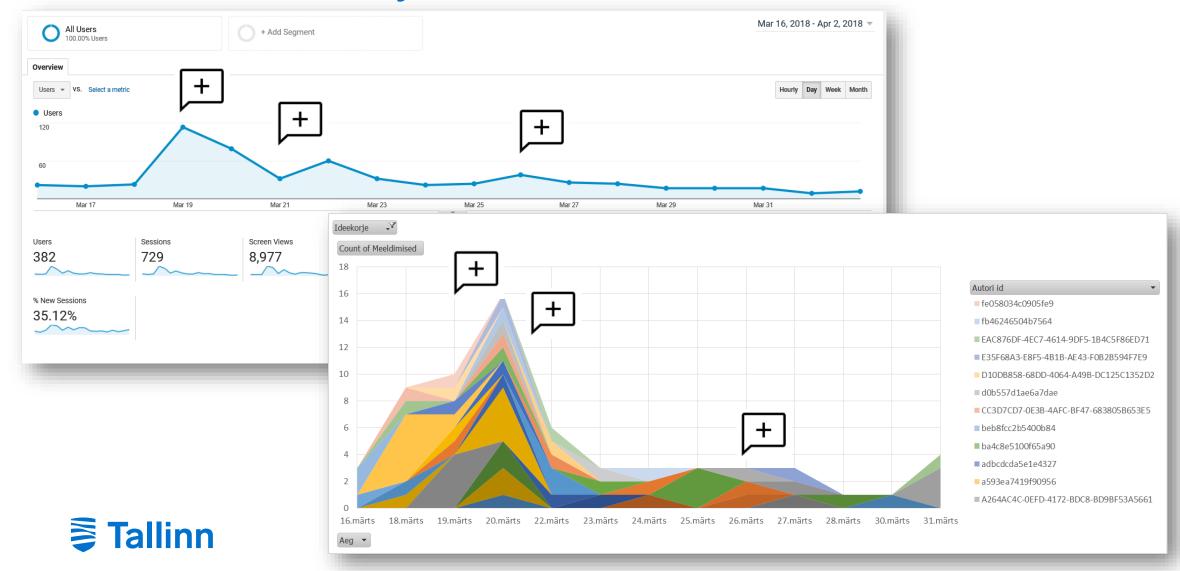

## Open data and geoportal





## Open data and 3D city model



## Land ownership





## Digital registers



#### Tallinn Planning register

From old (2006) version to new version

New launched in spring 2015, better usability and improved digital work flow process for planners, public and officials.







#### Citizen work desk





#### Citizen work desk





## Digital registers



## Measure and analyse







#### What detail plans mater the most?





#### Ideas about public space





#### Community gardens





#### Co-creation









#### Co-creation









#### Co-creation









# 1 app in 2 operation systems and in 3 languages









#### AvaLinn (Open the City)















## Marketing





EUROOPA LIIT Euroopa Regionaalarengu Fond





## New ideas by users



#### Feedback for the ideas









#### Experience

Web versus mobile app

Android and IOS equally used

Usability and user experience

Marketing

Users are constructive and positive

Future with Augmented Urbans project



#### New main street in AvaLinn





# Thank You! Have a nice stay in Tallinn!



Ivari Rannama
Director
Geomatics Service
ivari.rannama@tallinnlv.ee