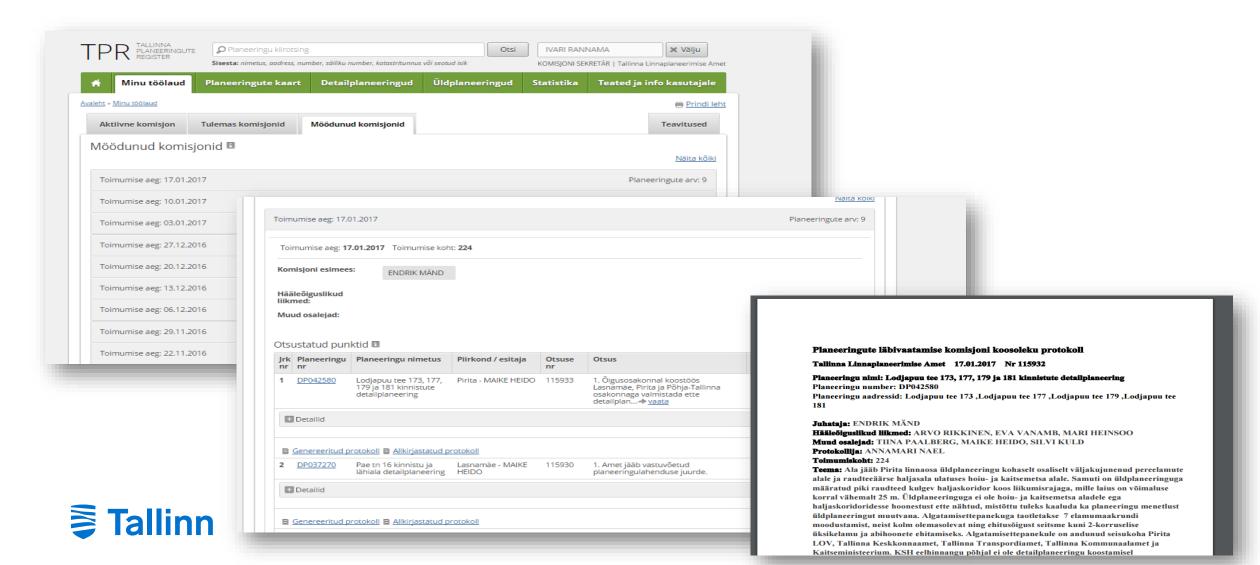

#### Tallinn Planning register

From old (2006) version to new version

New launched in spring 2015, better usability and improved digital work flow process for planners, public and officials.