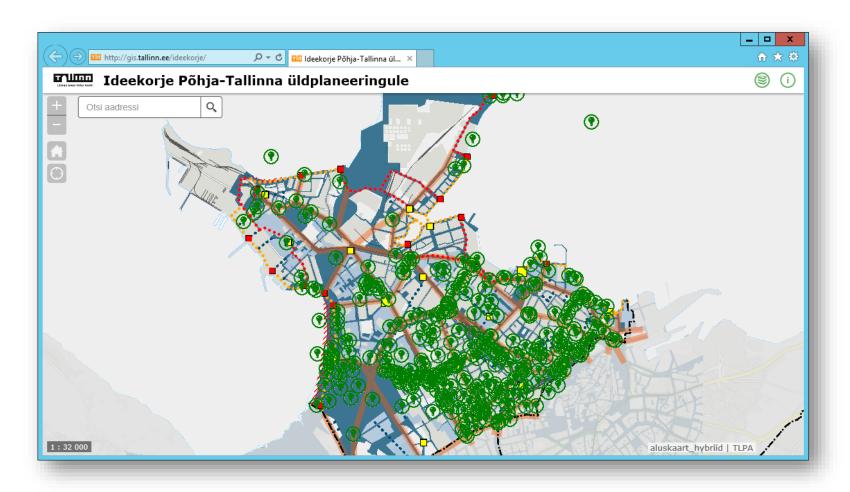

## Co-creative Planning

Ivari Rannama





## Agenda

Geoportal

Tallinn Planning register

Location based idea gatherings

AvaLinn (Open the City) mobile application

#### Situation awareness







## Open data and geoportal





## Open data and 3D city model



## Land ownership





## Digital registers



#### Tallinn Planning register

From old (2006) version to new version

New launched in spring 2015, better usability and improved digital work flow process for planners, public and officials.







#### Citizen work desk





#### Citizen work desk





## Digital registers



## Measure and analyse







#### What detail plans mater the most?





#### Ideas about public space





#### Community gardens





#### Co-creation









#### Co-creation









#### Co-creation









# 1 app in 2 operation systems and in 3 languages









#### AvaLinn (Open the City)















## Marketing





EUROOPA LIIT Euroopa Regionaalarengu Fond





## New ideas by users



#### Feedback for the ideas









#### Experience

Web versus mobile app

Android and IOS equally used

Usability and user experience

Marketing

Users are constructive and positive

Future with Augmented Urbans project



#### New main street in AvaLinn





# Thank You! Have a nice stay in Tallinn!



Ivari Rannama
Director
Geomatics Service
ivari.rannama@tallinnlv.ee