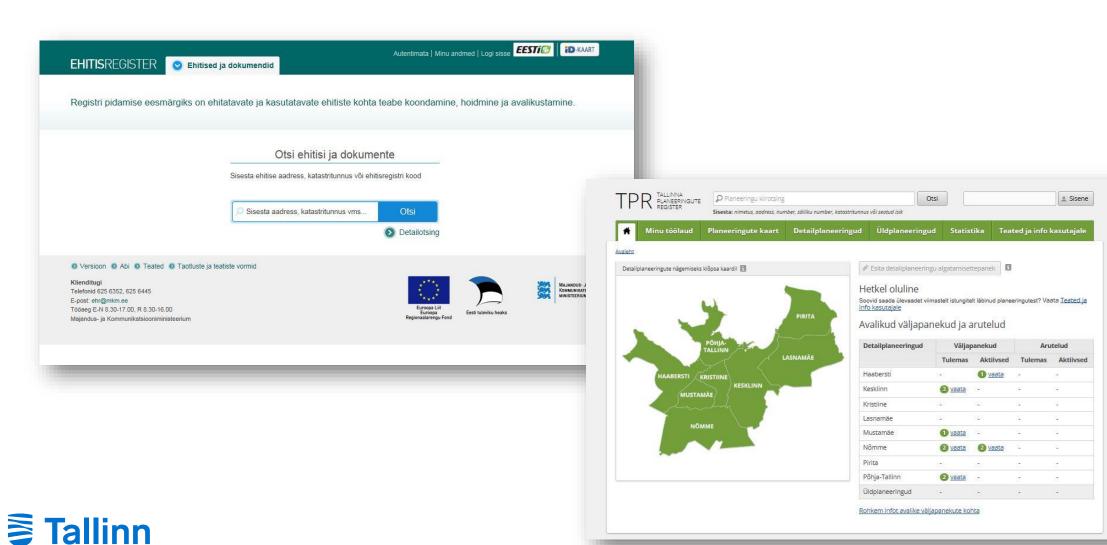

## Digital registers

#### Tallinn Planning register

From old (2006) version to new version

New launched in spring 2015, better usability and improved digital work flow process for planners, public and officials.