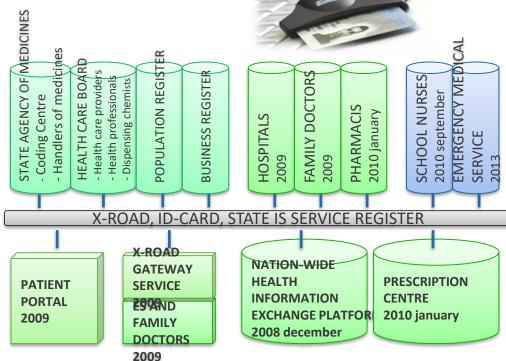

#### **E-health solution**

Estonian National Health Information System (ENHIS) (Dec 2008);

Patient portal Digilugu (2010)

E-prescription (2010)