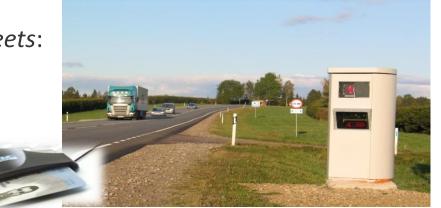

dvance voting in county towns 12 a.m - 8 p.m. |                     |                      | Voting at voting districts 12 a.m - 8 p.m. |                     | No voting    |              | ng           | Voting at voting districts 9 a.m 8 p.m.  Voting at home |              |              |
| Online voting 9 a.m 6 p.m.                     |                     |                      |                                            |                     |              | II           |              |                                                         |              | $\mathbf{M}$ |

## **Votes in numbers**





Can vote from anywhere, if you have Internet and digital ID

## Elections process



By gender: 47,3% men 52,7% women



## E-Police solution (since 2007)









On the streets:



## Social network for awareness raising





ega.ee





Politsei- ja Piirivalveamet

#### Oluline info köigile, kelle mobiil-ID ja digi-ID on väljastatud enne 2014. aasta lõppu































# Social media initiative by the police