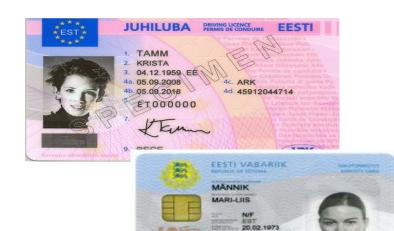

## 2. Secure identity (digital authentication)

- based on unique ID code (11 digits)
- mandatory document
- person-based, not role-based card

E-mail given by the state: firstname.lastname@eesti.ee personalcode@eesti.ee