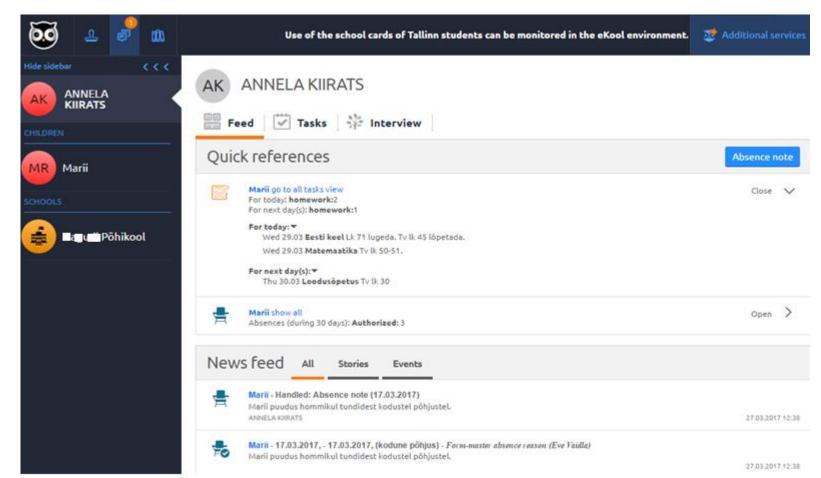

| IBAN                                                                                            |                                   |
| Konto omaniku nimi                            | KIIRATS ANNELA                                                                                            |                                                                                                 |                                   |
| Konto omaniku isikukood                       | 48205090211                                                                                               |                                                                                                 |                                   |

ega.ee



#### Parent view



### Test planner (teachers'view)





### Transparent communication between relevant parties



## Internet voting in Estonia

(Last elections: LG (Oct 2017), Next: Parliament, March 2019))









## Voting period

| Th<br><b>05.10.</b>                            | Fr<br><b>06.10.</b> | Sa<br><b>07.10</b> . | Su<br><b>08.10.</b>                        | Mo<br><b>09.10.</b> | Tu<br>10.10. | We<br>11.10. | Th<br>12.10. | Fr<br>13.10.                                            | Sa<br>14.10. | 15.10.2017   |
|------------------------------------------------|---------------------|----------------------|--------------------------------------------|---------------------|--------------|--------------|--------------|---------------------------------------------------------|--------------|-----