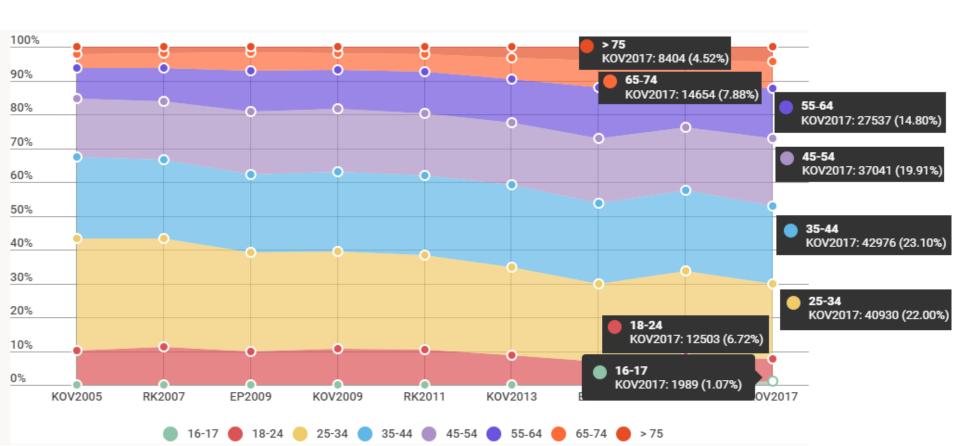

| ELECTION DAY |              |
| Advance voting in county towns 12 a.m - 8 p.m. |                     |                      | Voting at voting districts 12 a.m - 8 p.m. |                     | No voting    |              | ng           | Voting at voting districts 9 a.m 8 p.m.  Voting at home |              |              |
| Online voting 9 a.m 6 p.m.                     |                     |                      |                                            |                     |              | II           |              |                                                         |              | $\mathbf{M}$ |

## **Votes in numbers**





Can vote from anywhere, if you have Internet and digital ID

## Elections process



By gender: 47,3% men 52,7% women



## E-Police solution (since 2007)









On the streets:



## Social network for awareness raising





ega.ee





Politsei- ja Piirivalveamet

#### Oluline info köigile, kelle mobiil-ID ja digi-ID on väljastatud enne 2014. aasta lõppu































# Social media initiative by the police