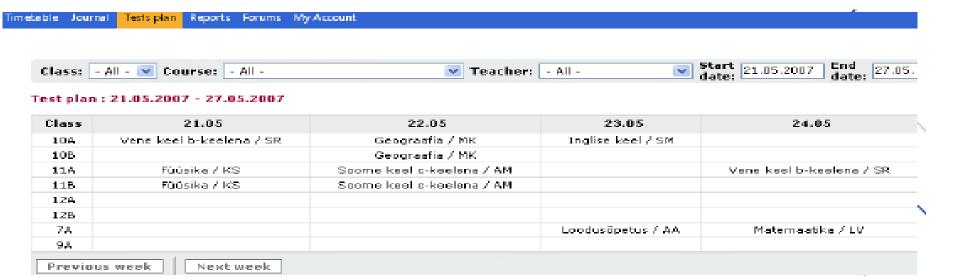

| IBAN                                                                                            |                                   |
| Konto omaniku nimi                            | KIIRATS ANNELA                                                                                            |                                                                                                 |                                   |
| Konto omaniku isikukood                       | 48205090211                                                                                               |                                                                                                 |                                   |

ega.ee



#### Parent view



### Test planner (teachers'view)





### Transparent communication between relevant parties



## Internet voting in Estonia

(Last elections: LG (Oct 2017), Next: Parliament, March 2019))









## Voting period

| Th<br><b>05.10.</b>                            | Fr<br><b>06.10.</b> | Sa<br><b>07.10</b> . | Su<br><b>08.10.</b>                        | Mo<br><b>09.10.</b> | Tu<br>10.10. | We<br>11.10. | Th<br>12.10. | Fr<br>13.10.                                            | Sa<br>14.10. | 15.10.2017   |
|------------------------------------------------|---------------------|----------------------|--------------------------------------------|---------------------|--------------|--------------|--------------|---------------------------------------------------------|--------------|--------------|
| ADVANCE VOTING