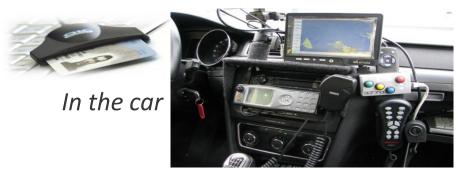

DAY |              |
| Advance voting in county towns 12 a.m - 8 p.m. |                     |                      | Voting at voting districts 12 a.m - 8 p.m. |                     | No voting    |              | ng           | Voting at voting districts 9 a.m 8 p.m.  Voting at home |              |              |
| Online voting 9 a.m 6 p.m.                     |                     |                      |                                            |                     |              | II           |              |                                                         |              | $\mathbf{M}$ |

## **Votes in numbers**





Can vote from anywhere, if you have Internet and digital ID

## Elections process



By gender: 47,3% men 52,7% women



## E-Police solution (since 2007)









On the streets:



## Social network for awareness raising





ega.ee





Politsei- ja Piirivalveamet

#### Oluline info köigile, kelle mobiil-ID ja digi-ID on väljastatud enne 2014. aasta lõppu































# Social media initiative by the police