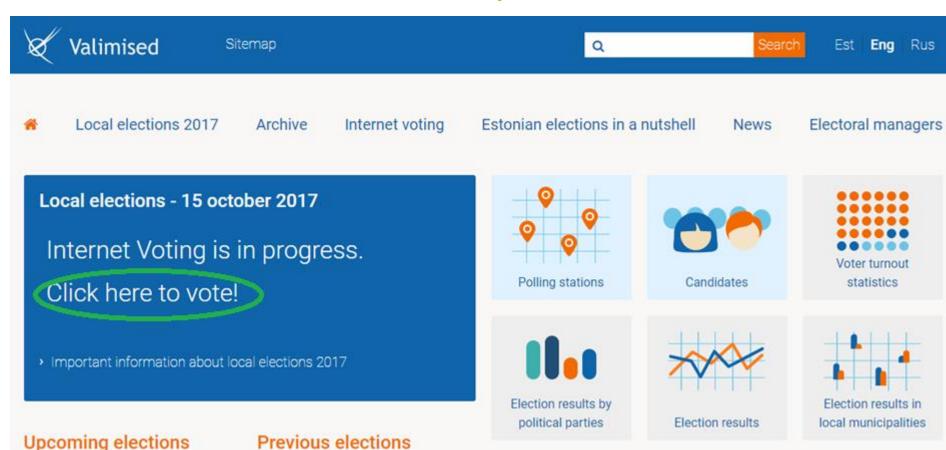

## Internet voting in Estonia

(Last elections: LG (Oct 2017), Next: Parliament, March 2019))

## Voting period

| Th<br><b>05.10.</b>                            | Fr<br><b>06.10.</b> | Sa<br><b>07.10</b> . | Su<br><b>08.10.</b>                        | Mo<br><b>09.10.</b> | Tu<br>10.10. | We<br>11.10. | Th<br>12.10. | Fr<br>13.10.                                            | Sa<br>14.10. | 15.10.2017   |
|------------------------------------------------|---------------------|----------------------|--------------------------------------------|---------------------|--------------|--------------|--------------|---------------------------------------------------------|--------------|--------------|
| ADVANCE VOTING                                 |                     |                      |                                            |                     |              | TITATI       |              |                                                         | ELECTION DAY |              |
| Advance voting in county towns 12 a.m - 8 p.m. |                     |                      | Voting at voting districts 12 a.m - 8 p.m. |                     | No voting    |              | ng           | Voting at voting districts 9 a.m 8 p.m.  Voting at home |              |              |
| Online voting 9 a.m 6 p.m.                     |                     |                      |                                            |                     |              | II           |              |                                                         |              | $\mathbf{M}$ |