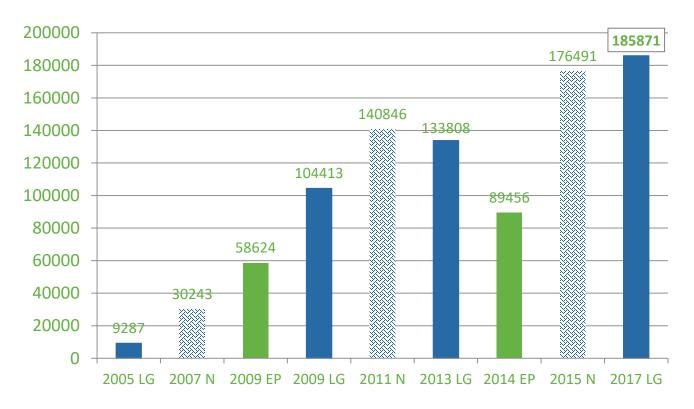

## **Votes in numbers**

Can vote from anywhere, if you have Internet and digital ID

## Elections process

By gender: 47,3% men 52,7% women