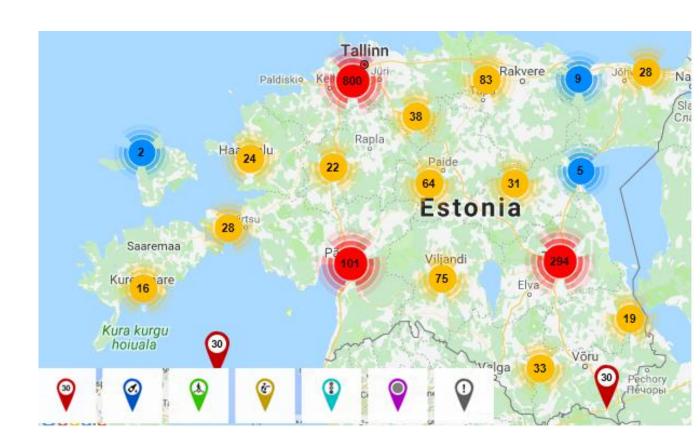

## Internet voting in Estonia

(Last elections: LG (Oct 2017), Next: Parliament, March 2019))

## Voting period

| Th<br><b>05.10.</b>                            | Fr<br><b>06.10.</b> | Sa<br><b>07.10</b> . | Su<br><b>08.10.</b>                        | Mo<br><b>09.10.</b> | Tu<br>10.10. | We<br>11.10. | Th<br>12.10. | Fr<br>13.10.                                            | Sa<br>14.10. | 15.10.2017   |
|------------------------------------------------|---------------------|----------------------|--------------------------------------------|---------------------|--------------|--------------|--------------|---------------------------------------------------------|--------------|--------------|
| ADVANCE VOTING                                 |                     |                      |                                            |                     |              | TITATI       |              |                                                         | ELECTION DAY |              |
| Advance voting in county towns 12 a.m - 8 p.m. |                     |                      | Voting at voting districts 12 a.m - 8 p.m. |                     | No voting    |              | ng           | Voting at voting districts 9 a.m 8 p.m.  Voting at home |              |              |
| Online voting 9 a.m 6 p.m.                     |                     |                      |                                            |                     |              | II           |              |                                                         |              | $\mathbf{M}$ |

## **Votes in numbers**

Can vote from anywhere, if you have Internet and digital ID

## Elections process

By gender: 47,3% men 52,7% women